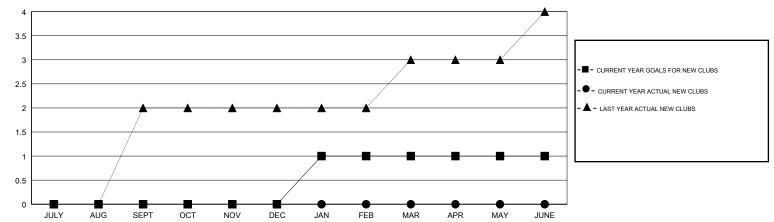

#### GOALS AND ACTUAL NEW CLUBS CUMULATIVE

## LOCATION PENNSYLVANIA

**GMT CA** 

|                       | Club          | s         |               |                       | Me                        | mbers                   |                                              |
|-----------------------|---------------|-----------|---------------|-----------------------|---------------------------|-------------------------|----------------------------------------------|
| RESULTS FOR 2018-2019 |               |           |               | RESULTS FOR 2018-2019 |                           |                         |                                              |
| QUARTER               | NEW CLUB GOAL | NEW CLUBS | DROPPED CLUBS | QUARTER               | MEMBER GROWTH NET<br>GOAL | MEMBER GROWTH<br>ACTUAL | DROPPED MEMBERS ACTUAL (including transfers) |
| JULY/AUG/SEPT         | 0             | 0         | 1             | JULY/AUG/SEPT         | -10                       | 13                      | 25                                           |
| OCT/NOV/DEC           | 0             | 0         | 0             | OCT/NOV/DEC           | -20                       | 26                      | 13                                           |
| JAN/FEB/MAR           | 1             | 0         | 0             | JAN/FEB/MAR           | 20                        | 0                       | 0                                            |
| APR/MAY/JUNE          | 0             | 0         | 0             | APR/MAY/JUNE          | -10                       | 0                       | 0                                            |