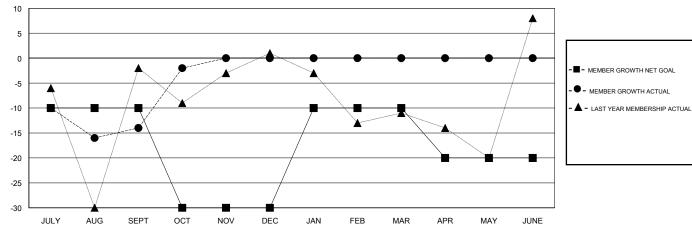

#### GOALS AND ACTUAL MEMBERS CUMULATIVE

| DROPPED CLUBS: 1  DROPPED MEMBERS |    | 13 CLUBS OF 61 ADDED 1 OR MORE<br>NEW MEMBERS | GENDER DISTRIBUTION  MALE 1,262 (73.59%)  FEMALE 453 (26.41%)  Women Percentage Fiscal Year Goal: 24% |     |  |
|-----------------------------------|----|-----------------------------------------------|-------------------------------------------------------------------------------------------------------|-----|--|
| DECEASED                          | 4  | CLICK HERE FOR CUMULATIVE                     | TOTAL FAMILY UNIT MEMBERS                                                                             |     |  |
| CLUB CANCELLED                    | 3  | MEMBERSHIP DATA                               |                                                                                                       | 170 |  |
| OTHER                             | 31 |                                               | FAMILY MEMBERS PAYING HALF DUES                                                                       | 172 |  |
| TOTAL                             | 38 |                                               |                                                                                                       |     |  |

## LOCATION PENNSYLVANIA

**GMT CA** 

|                       | Club          | s         |               |                       | Me                        | mbers                   |                                              |
|-----------------------|---------------|-----------|---------------|-----------------------|---------------------------|-------------------------|----------------------------------------------|
| RESULTS FOR 2018-2019 |               |           |               | RESULTS FOR 2018-2019 |                           |                         |                                              |
| QUARTER               | NEW CLUB GOAL | NEW CLUBS | DROPPED CLUBS | QUARTER               | MEMBER GROWTH NET<br>GOAL | MEMBER GROWTH<br>ACTUAL | DROPPED MEMBERS ACTUAL (including transfers) |
| JULY/AUG/SEPT         | 0             | 0         | 1             | JULY/AUG/SEPT         | -10                       | 13                      | 25                                           |
| OCT/NOV/DEC           | 0             | 0         | 0             | OCT/NOV/DEC           | -20                       | 26                      | 13                                           |
| JAN/FEB/MAR           | 1             | 0         | 0             | JAN/FEB/MAR           | 20                        | 0                       | 0                                            |
| APR/MAY/JUNE          | 0             | 0         | 0             | APR/MAY/JUNE          | -10                       | 0                       | 0                                            |